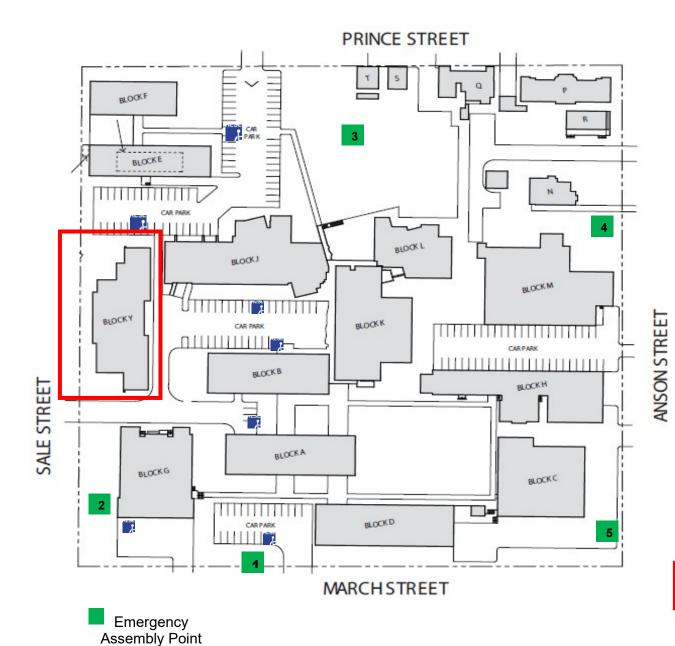

## **TAFE Western – Orange – March Street Map**

| Block A | Business Administration, Print-west,<br>Front Office           |
|---------|----------------------------------------------------------------|
| Block B | Arts & Music                                                   |
| Block C | Plumbing                                                       |
| Block D | Fitting & Machining                                            |
| Block E | Child Studies                                                  |
| Block F | Welfare                                                        |
| Block G | Vocational Access                                              |
| Block H | Automotive                                                     |
| Block J | Hairdressing, Management, Tourism & Hospitality                |
| Block K | Library, Information Technology                                |
| Block L | Canteen, Counselling Unit                                      |
| Block M | Metal Fabrication & Welding                                    |
| Block N | Outreach, Disabilities Coordinators,<br>Aboriginal Coordinator |
| Block P | People & Culture, ICT, DER                                     |
| Block Q |                                                                |
| Block R | Lecture rooms                                                  |
| Block S | Gardener Workshop                                              |
| Block T | Maintenance Workshop                                           |
| Block Y | Winhanganha, Aboriginal Learning<br>Centre                     |